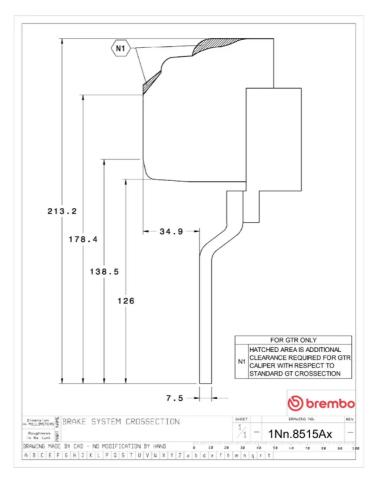

## () brembo

## UPGRADE GT KIT 1N2.8515A\_

The 1N2.8515A\_ GT kit is synonymous with superior performance

Complete braking systems, comprising components derived from the world of motorsports and offering unrivalled levels of technology on the market. They feature aluminium radial-mounted fixed calipers, with opposing pistons. Depending on the type of system and the required performance level, the calipers can either be in two-parts, monoblock or even monoblock machined from solid billet metal. The uprated brake discs can be integral (one-piece) or composite, drilled or slotted.

- Brembo quality
- Safety
- Performance
- Comfort
- Sports driving
- Sporty look

Available in 4 colours

1N2.8515A1

1N2.8515A2

1N2.8515A3

1N2.8515A5





## **Technical specifications**





**COMPATIBLE VEHICLES**