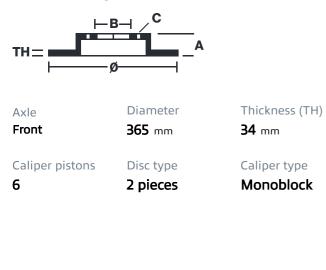

## () brembo

## UPGRADE GT KIT 1N2.8515A\_

The 1N2.8515A\_ GT kit is synonymous with superior performance

Complete braking systems, comprising components derived from the world of motorsports and offering unrivalled levels of technology on the market. They feature aluminium radial-mounted fixed calipers, with opposing pistons. Depending on the type of system and the required performance level, the calipers can either be in two-parts, monoblock or even monoblock machined from solid billet metal. The uprated brake discs can be integral (one-piece) or composite, drilled or slotted.

- Brembo quality
- Safety
- Performance
- Comfort
- Sports driving
- Sporty look

Available in 4 colours

1N2.8515A1

1N2.8515A2

1N2.8515A3

1N2.8515A5





## **Technical specifications**





**COMPATIBLE VEHICLES**