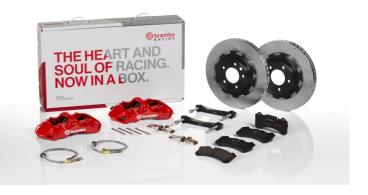

## UPGRADE GT KIT 1N2.8515A\_

The 1N2.8515A\_ GT kit is synonymous with superior performance

Complete braking systems, comprising components derived from the world of motorsports and offering unrivalled levels of technology on the market. They feature aluminium radial-mounted fixed calipers, with opposing pistons. Depending on the type of system and the required performance level, the calipers can either be in two-parts, monoblock or even monoblock machined from solid billet metal. The uprated brake discs can be integral (one-piece) or composite, drilled or slotted.

- Brembo quality
- Safety
- Performance
- Comfort
- Sports driving
- Sporty look

Available in 4 colours

1N2.8515A1

1N2.8515A2

1N2.8515A3

1N2.8515A5