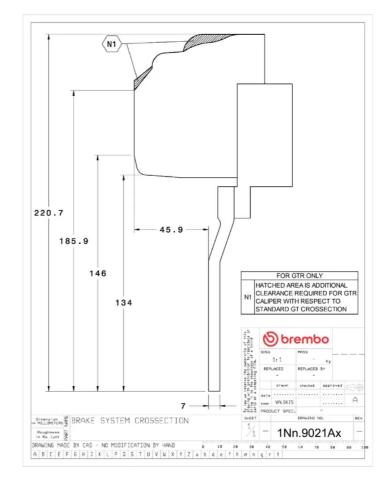

## **Technical specifications**

Axle Diameter Thickness (TH)

Front 380 mm 34 mm

Caliper pistons Disc type Caliper type

6 2 pieces Monoblock

**COMPATIBLE VEHICLES**