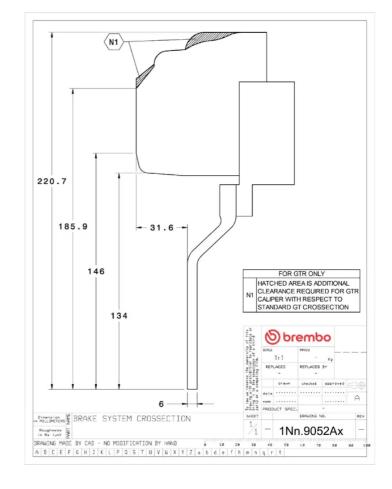

## **Technical specifications**

Axle Diameter Thickness (TH)

Front 380 mm 34 mm

Caliper pistons Disc type Caliper type

6 2 pieces Monoblock

**COMPATIBLE VEHICLES**