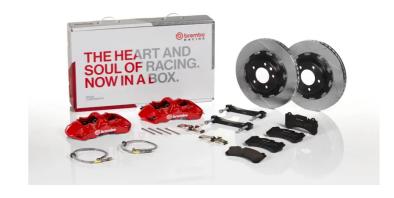

## UPGRADE GT KIT 1N2.9052A\_

## The 1N2.9052A\_ GT kit is synonymous with superior performance

Complete braking systems, comprising components derived from the world of motorsports and offering unrivalled levels of technology on the market. They feature aluminium radial-mounted fixed calipers, with opposing pistons. Depending on the type of system and the required performance level, the calipers can either be in two-parts, monoblock or even monoblock machined from solid billet metal. The uprated brake discs can be integral (one-piece) or composite, drilled or slotted.

- Brembo quality
- ✓ Safety
- Performance
- ✓ Comfort
- Sports driving
- ✓ Sporty look