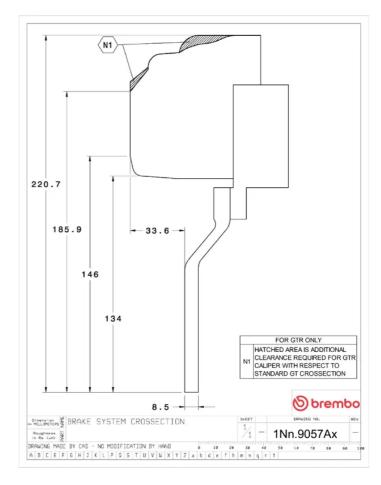

## () brembo

## UPGRADE GT KIT 1N2.9057A\_

The 1N2.9057A\_ GT kit is synonymous with superior performance

Complete braking systems, comprising components derived from the world of motorsports and offering unrivalled levels of technology on the market. They feature aluminium radial-mounted fixed calipers, with opposing pistons. Depending on the type of system and the required performance level, the calipers can either be in two-parts, monoblock or even monoblock machined from solid billet metal. The uprated brake discs can be integral (one-piece) or composite, drilled or slotted.

- Brembo quality
- Safety
- Performance
- Comfort
- Sports driving
- Sporty look

Available in 4 colours

1N2.9057A1

1N2.9057A2

1N2.9057A3

1N2.9057A5





## **Technical specifications**





**COMPATIBLE VEHICLES**