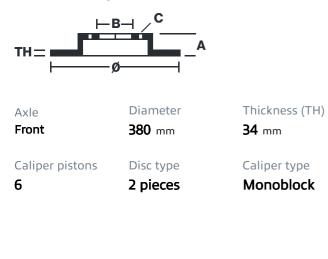

## () brembo

## UPGRADE GT KIT 1N2.9057A\_

The 1N2.9057A\_ GT kit is synonymous with superior performance

Complete braking systems, comprising components derived from the world of motorsports and offering unrivalled levels of technology on the market. They feature aluminium radial-mounted fixed calipers, with opposing pistons. Depending on the type of system and the required performance level, the calipers can either be in two-parts, monoblock or even monoblock machined from solid billet metal. The uprated brake discs can be integral (one-piece) or composite, drilled or slotted.

- Brembo quality
- Safety
- Performance
- Comfort
- Sports driving
- Sporty look

Available in 4 colours

1N2.9057A1

1N2.9057A2

1N2.9057A3

1N2.9057A5





## **Technical specifications**





**COMPATIBLE VEHICLES**