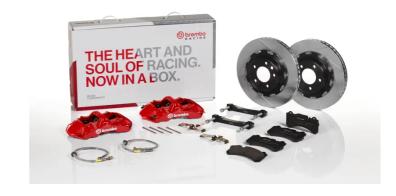

## UPGRADE GT KIT 1N2.9061A\_

## The 1N2.9061A\_ GT kit is synonymous with superior performance

Complete braking systems, comprising components derived from the world of motorsports and offering unrivalled levels of technology on the market. They feature aluminium radial-mounted fixed calipers, with opposing pistons. Depending on the type of system and the required performance level, the calipers can either be in two-parts, monoblock or even monoblock machined from solid billet metal. The uprated brake discs can be integral (one-piece) or composite, drilled or slotted.