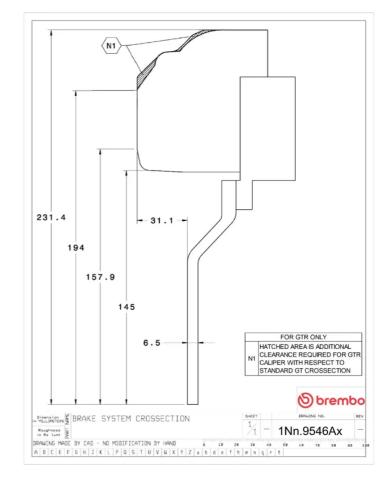

## **Technical specifications**

Axle Diameter Thickness (TH)

**Front** 405 mm 34 mm

Caliper pistons Disc type Caliper type

6 2 pieces Monoblock

**COMPATIBLE VEHICLES**