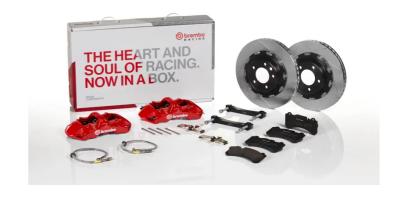

## UPGRADE GT KIT 1N2.9546A\_

## The 1N2.9546A\_ GT kit is synonymous with superior performance

Complete braking systems, comprising components derived from the world of motorsports and offering unrivalled levels of technology on the market. They feature aluminium radial-mounted fixed calipers, with opposing pistons. Depending on the type of system and the required performance level, the calipers can either be in two-parts, monoblock or even monoblock machined from solid billet metal. The uprated brake discs can be integral (one-piece) or composite, drilled or slotted.