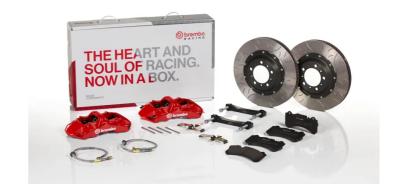

## UPGRADE GT KIT 1N3.9050A\_

## The 1N3.9050A\_ GT kit is synonymous with superior performance

Complete braking systems, comprising components derived from the world of motorsports and offering unrivalled levels of technology on the market. They feature aluminium radial-mounted fixed calipers, with opposing pistons. Depending on the type of system and the required performance level, the calipers can either be in two-parts, monoblock or even monoblock machined from solid billet metal. The uprated brake discs can be integral (one-piece) or composite, drilled or slotted.