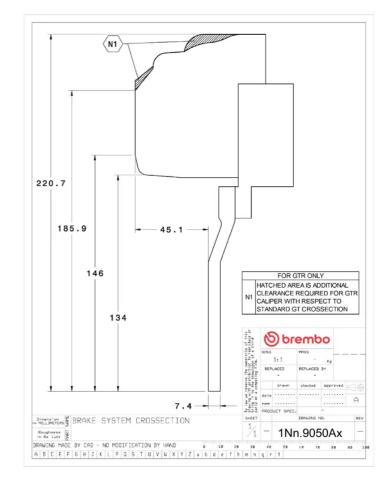

h superior performance

Complete braking systems, comprising components derived from the world of motorsports and offering unrivalled levels of technology on the market. They feature aluminium radial-mounted fixed calipers, with opposing pistons. Depending on the type of system and the required performance level, the calipers can either be in two-parts, monoblock or even monoblock machined from solid billet metal. The uprated brake discs can be integral (one-piece) or composite, drilled or slotted.



- Brembo quality
- ✓ Safety
- Performance
- ✓ Comfort
- Sports driving
- ✓ Sporty look

## Available in 4 colours



N3.9050A2



1N3.9050A5

## **Technical specifications**



Axle Diameter Thickness (TH)

**Front** 380 mm 34 mm

Caliper pistons Disc type Caliper type

6 2 pieces Monoblock



**COMPATIBLE VEHICLES**