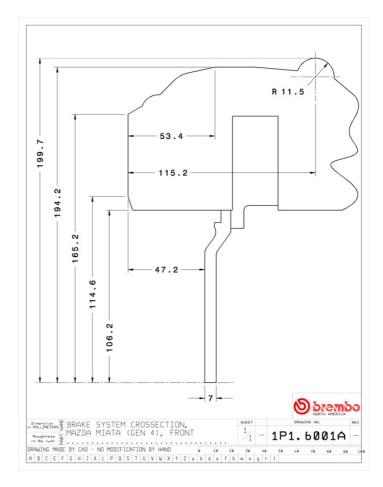

## () brembo

## UPGRADE GT KIT 1P1.6001A\_

The 1P1.6001A\_ GT kit is synonymous with superior performance

Complete braking systems, comprising components derived from the world of motorsports and offering unrivalled levels of technology on the market. They feature aluminium radial-mounted fixed calipers, with opposing pistons. Depending on the type of system and the required performance level, the calipers can either be in two-parts, monoblock or even monoblock machined from solid billet metal. The uprated brake discs can be integral (one-piece) or composite, drilled or slotted.

- Brembo quality
- Safety
- Performance
- Comfort
- Sports driving
- Sporty look

Available in 4 colours

1P1.6001A1

1P1.6001A2 **IP1.6001A3** 





## **Technical specifications**





**COMPATIBLE VEHICLES**