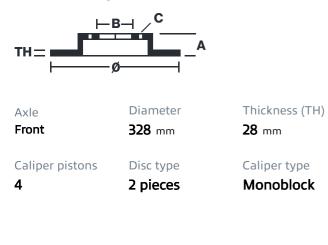

## () brembo

## UPGRADE GT KIT 1P1.6001A\_

The 1P1.6001A\_ GT kit is synonymous with superior performance

Complete braking systems, comprising components derived from the world of motorsports and offering unrivalled levels of technology on the market. They feature aluminium radial-mounted fixed calipers, with opposing pistons. Depending on the type of system and the required performance level, the calipers can either be in two-parts, monoblock or even monoblock machined from solid billet metal. The uprated brake discs can be integral (one-piece) or composite, drilled or slotted.

- Brembo quality
- Safety
- Performance
- Comfort
- Sports driving
- Sporty look

Available in 4 colours

1P1.6001A1

1P1.6001A2 **IP1.6001A3** 





## **Technical specifications**





**COMPATIBLE VEHICLES**