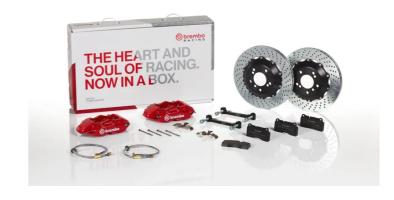

## UPGRADE GT KIT 1P1.8505A\_

## The 1P1.8505A\_ GT kit is synonymous with superior performance

Complete braking systems, comprising components derived from the world of motorsports and offering unrivalled levels of technology on the market. They feature aluminium radial-mounted fixed calipers, with opposing pistons. Depending on the type of system and the required performance level, the calipers can either be in two-parts, monoblock or even monoblock machined from solid billet metal. The uprated brake discs can be integral (one-piece) or composite, drilled or slotted.

- Brembo quality
- ✓ Safety
- Performance
- ✓ Comfort
- Sports driving
- ✓ Sporty look