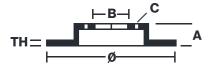

## **Technical specifications**

Axle Diameter Thickness (TH)

Front 365 mm 29 mm

Caliper pistons Disc type Caliper type

4 2 pieces Monoblock

**COMPATIBLE VEHICLES**