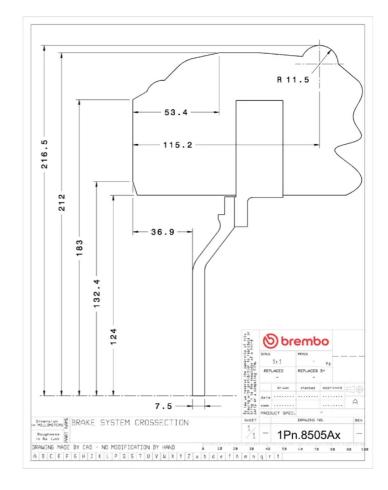

## **Technical specifications**

Axle Diameter Thickness (TH)

Front 365 mm 29 mm

Caliper pistons Disc type Caliper type

4 2 pieces Monoblock

**COMPATIBLE VEHICLES**