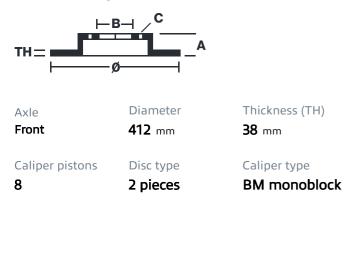

## () brembo

## UPGRADE GT KIT 1Q1.9620A\_

The 1Q1.9620A\_ GT kit is synonymous with superior performance

Complete braking systems, comprising components derived from the world of motorsports and offering unrivalled levels of technology on the market. They feature aluminium radial-mounted fixed calipers, with opposing pistons. Depending on the type of system and the required performance level, the calipers can either be in two-parts, monoblock or even monoblock machined from solid billet metal. The uprated brake discs can be integral (one-piece) or composite, drilled or slotted.

- ✓ Brembo quality
- Safety
- Performance
- Comfort
- Sports driving
- Sporty look

Available in 5 colours



1Q1.9620A2 - 1Q1.9620A5

1Q1.9620A6

1Q1.9620A7





## **Technical specifications**





**COMPATIBLE VEHICLES**