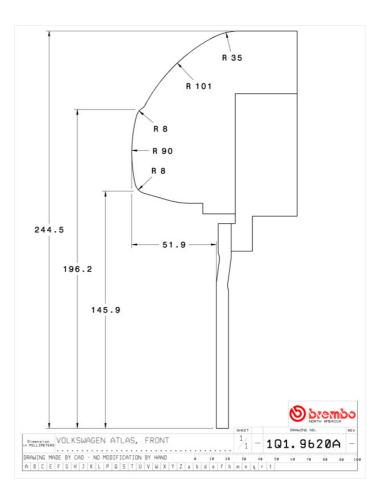

## () brembo

## UPGRADE GT KIT 1Q1.9620A\_

The 1Q1.9620A\_ GT kit is synonymous with superior performance

Complete braking systems, comprising components derived from the world of motorsports and offering unrivalled levels of technology on the market. They feature aluminium radial-mounted fixed calipers, with opposing pistons. Depending on the type of system and the required performance level, the calipers can either be in two-parts, monoblock or even monoblock machined from solid billet metal. The uprated brake discs can be integral (one-piece) or composite, drilled or slotted.

- ✓ Brembo quality
- Safety
- Performance
- Comfort
- Sports driving
- Sporty look

Available in 5 colours



1Q1.9620A2 - 1Q1.9620A5

1Q1.9620A6

1Q1.9620A7





## **Technical specifications**





**COMPATIBLE VEHICLES**