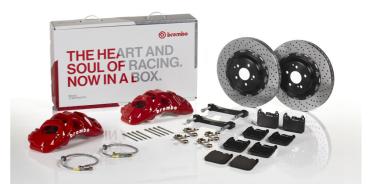

## UPGRADE GT KIT 1Q1.9620A\_

The 1Q1.9620A\_ GT kit is synonymous with superior performance

Complete braking systems, comprising components derived from the world of motorsports and offering unrivalled levels of technology on the market. They feature aluminium radial-mounted fixed calipers, with opposing pistons. Depending on the type of system and the required performance level, the calipers can either be in two-parts, monoblock or even monoblock machined from solid billet metal. The uprated brake discs can be integral (one-piece) or composite, drilled or slotted.

- ✓ Brembo quality
- Safety
- Performance
- Comfort
- Sports driving
- Sporty look

Available in 5 colours

1Q1.9620A2 - 1Q1.9620A5

1Q1.9620A6

1Q1.9620A7