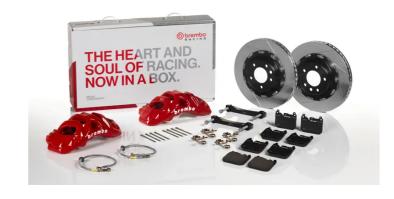

## **UPGRADE GT KIT** 1Q2.9615A\_

## The 1Q2.9615A\_ GT kit is synonymous with superior performance

Complete braking systems, comprising components derived from the world of motorsports and offering unrivalled levels of technology on the market. They feature aluminium radial-mounted fixed calipers, with opposing pistons. Depending on the type of system and the required performance level, the calipers can either be in two-parts, monoblock or even monoblock machined from solid billet metal. The uprated brake discs can be integral (one-piece) or composite, drilled or slotted.