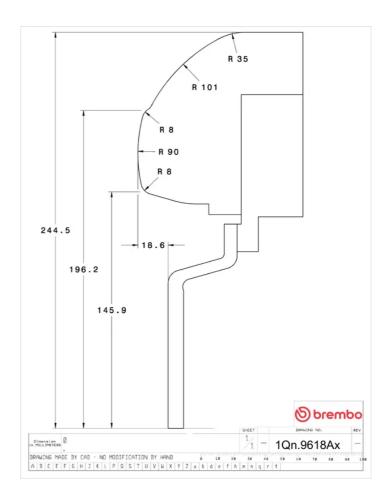

## **Technical specifications**

Axle Diameter Thickness (TH)

Front 412 mm 38 mm

Caliper pistons Disc type Caliper type

8 2 pieces BM monoblock

**COMPATIBLE VEHICLES**