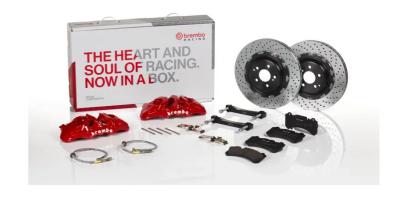

## UPGRADE GT KIT 1T1.9006A\_

## The 1T1.9006A\_ GT kit is synonymous with superior performance

Complete braking systems, comprising components derived from the world of motorsports and offering unrivalled levels of technology on the market. They feature aluminium radial-mounted fixed calipers, with opposing pistons. Depending on the type of system and the required performance level, the calipers can either be in two-parts, monoblock or even monoblock machined from solid billet metal. The uprated brake discs can be integral (one-piece) or composite, drilled or slotted.

## Available in 5 colours

1T1.9006A1

1T1.9006A2

1T1.9006A5

1T1.9006A6

1T1.9006A7