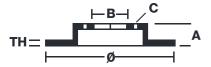

## **Technical specifications**

Axle Diameter Thickness (TH)

Front 380 mm 34 mm

Caliper pistons Disc type Caliper type

6 2 pieces BM monoblock

**COMPATIBLE VEHICLES**