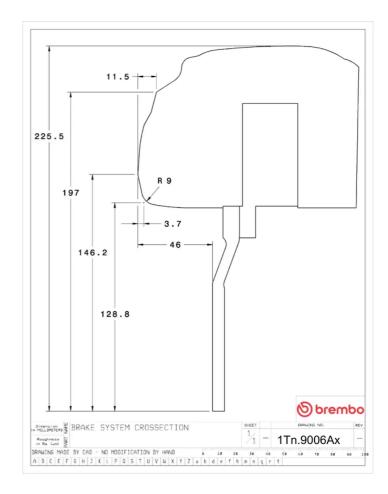

## **Technical specifications**

Axle Diameter Thickness (TH)

Front 380 mm 34 mm

Caliper pistons Disc type Caliper type

6 2 pieces BM monoblock

**COMPATIBLE VEHICLES**