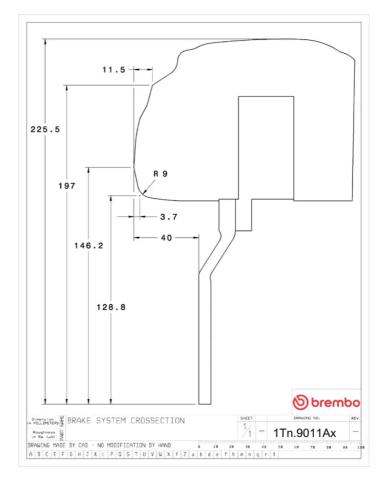

## () brembo

## UPGRADE GT KIT 1T1.9011A\_

The 1T1.9011A\_ GT kit is synonymous with superior performance

Complete braking systems, comprising components derived from the world of motorsports and offering unrivalled levels of technology on the market. They feature aluminium radial-mounted fixed calipers, with opposing pistons. Depending on the type of system and the required performance level, the calipers can either be in two-parts, monoblock or even monoblock machined from solid billet metal. The uprated brake discs can be integral (one-piece) or composite, drilled or slotted.

- Brembo quality
- Safety
- Performance
- Comfort
- Sports driving
- Sporty look

Available in 5 colours



**1T1.9011A5** 

1T1.9011A6

1T1.9011A7





## **Technical specifications**





**COMPATIBLE VEHICLES**