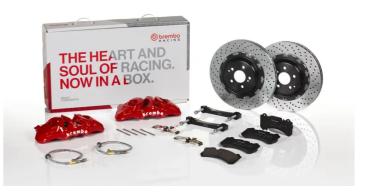

## UPGRADE GT KIT 1T1.9011A\_

The 1T1.9011A\_ GT kit is synonymous with superior performance

Complete braking systems, comprising components derived from the world of motorsports and offering unrivalled levels of technology on the market. They feature aluminium radial-mounted fixed calipers, with opposing pistons. Depending on the type of system and the required performance level, the calipers can either be in two-parts, monoblock or even monoblock machined from solid billet metal. The uprated brake discs can be integral (one-piece) or composite, drilled or slotted.