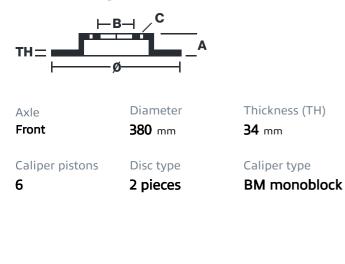

## () brembo

## UPGRADE GT KIT 1T1.9011A\_

The 1T1.9011A\_ GT kit is synonymous with superior performance

Complete braking systems, comprising components derived from the world of motorsports and offering unrivalled levels of technology on the market. They feature aluminium radial-mounted fixed calipers, with opposing pistons. Depending on the type of system and the required performance level, the calipers can either be in two-parts, monoblock or even monoblock machined from solid billet metal. The uprated brake discs can be integral (one-piece) or composite, drilled or slotted.

- Brembo quality
- Safety
- Performance
- Comfort
- Sports driving
- Sporty look

Available in 5 colours



**1T1.9011A5** 

1T1.9011A6

1T1.9011A7





## **Technical specifications**





**COMPATIBLE VEHICLES**