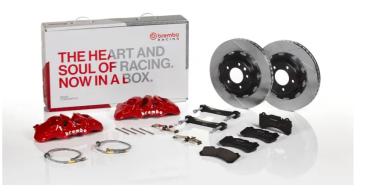

## UPGRADE GT KIT 1T2.9007A\_

The 1T2.9007A\_ GT kit is synonymous with superior performance

Complete braking systems, comprising components derived from the world of motorsports and offering unrivalled levels of technology on the market. They feature aluminium radial-mounted fixed calipers, with opposing pistons. Depending on the type of system and the required performance level, the calipers can either be in two-parts, monoblock or even monoblock machined from solid billet metal. The uprated brake discs can be integral (one-piece) or composite, drilled or slotted.

- Brembo quality
- Safety
- Performance
- Comfort
- Sports driving
- Sporty look

Available in 5 colours

1T2.9007A2 **—** 1T2.9007A5

1T2.9007A6

1T2.9007A7