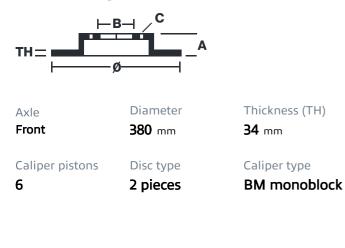

## () brembo

## UPGRADE GT KIT 1T2.9007A\_

The 1T2.9007A\_ GT kit is synonymous with superior performance

Complete braking systems, comprising components derived from the world of motorsports and offering unrivalled levels of technology on the market. They feature aluminium radial-mounted fixed calipers, with opposing pistons. Depending on the type of system and the required performance level, the calipers can either be in two-parts, monoblock or even monoblock machined from solid billet metal. The uprated brake discs can be integral (one-piece) or composite, drilled or slotted.

- Brembo quality
- Safety
- Performance
- Comfort
- Sports driving
- Sporty look

Available in 5 colours



1T2.9007A2 **—** 1T2.9007A5

1T2.9007A6

1T2.9007A7





## **Technical specifications**