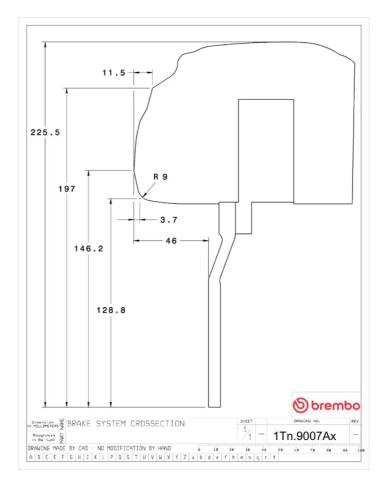

## () brembo

## UPGRADE GT KIT 1T2.9007A\_

The 1T2.9007A\_ GT kit is synonymous with superior performance

Complete braking systems, comprising components derived from the world of motorsports and offering unrivalled levels of technology on the market. They feature aluminium radial-mounted fixed calipers, with opposing pistons. Depending on the type of system and the required performance level, the calipers can either be in two-parts, monoblock or even monoblock machined from solid billet metal. The uprated brake discs can be integral (one-piece) or composite, drilled or slotted.

- Brembo quality
- Safety
- Performance
- Comfort
- Sports driving
- Sporty look

Available in 5 colours



1T2.9007A2 **—** 1T2.9007A5

1T2.9007A6

1T2.9007A7





## **Technical specifications**