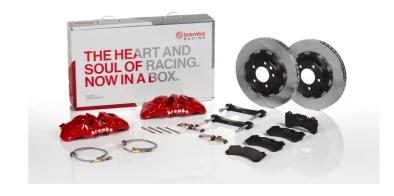

## UPGRADE GT KIT 1T2.9013A\_

## The 1T2.9013A\_ GT kit is synonymous with superior performance

Complete braking systems, comprising components derived from the world of motorsports and offering unrivalled levels of technology on the market. They feature aluminium radial-mounted fixed calipers, with opposing pistons. Depending on the type of system and the required performance level, the calipers can either be in two-parts, monoblock or even monoblock machined from solid billet metal. The uprated brake discs can be integral (one-piece) or composite, drilled or slotted.