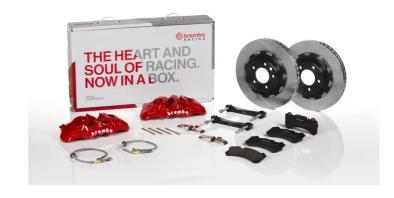

## UPGRADE GT KIT 1T2.9028A\_

## The 1T2.9028A\_ GT kit is synonymous with superior performance

Complete braking systems, comprising components derived from the world of motorsports and offering unrivalled levels of technology on the market. They feature aluminium radial-mounted fixed calipers, with opposing pistons. Depending on the type of system and the required performance level, the calipers can either be in two-parts, monoblock or even monoblock machined from solid billet metal. The uprated brake discs can be integral (one-piece) or composite, drilled or slotted.

- Brembo quality
- ✓ Safety
- Performance
- ✓ Comfort
- Sports driving
- ✓ Sporty look