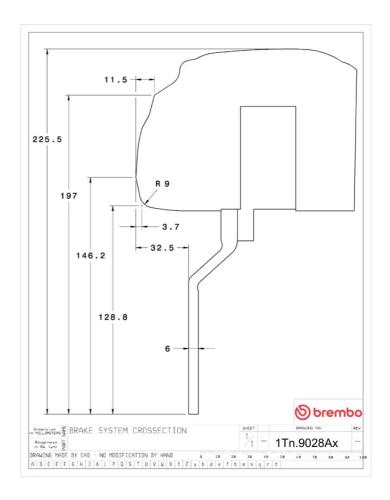

## **Technical specifications**

Axle Diameter Thickness (TH)

**Front** 380 mm 34 mm

Caliper pistons Disc type Caliper type

6 2 pieces BM monoblock

**COMPATIBLE VEHICLES**