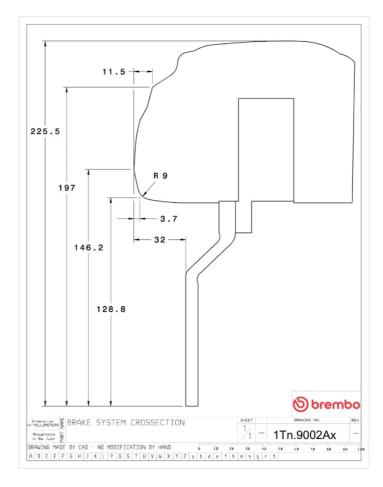

## () brembo

## UPGRADE GT KIT 1T3.9002A\_

The 1T3.9002A\_ GT kit is synonymous with superior performance

Complete braking systems, comprising components derived from the world of motorsports and offering unrivalled levels of technology on the market. They feature aluminium radial-mounted fixed calipers, with opposing pistons. Depending on the type of system and the required performance level, the calipers can either be in two-parts, monoblock or even monoblock machined from solid billet metal. The uprated brake discs can be integral (one-piece) or composite, drilled or slotted.

- Brembo quality
- Safety
- Performance
- Comfort
- Sports driving
- Sporty look

Available in 5 colours



1T3.9002A2 - 1T3.9002A5

1T3.9002A6

1T3.9002A7





## **Technical specifications**





**COMPATIBLE VEHICLES**