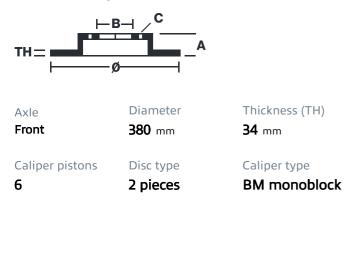

## () brembo

## UPGRADE GT KIT 1T3.9002A\_

The 1T3.9002A\_ GT kit is synonymous with superior performance

Complete braking systems, comprising components derived from the world of motorsports and offering unrivalled levels of technology on the market. They feature aluminium radial-mounted fixed calipers, with opposing pistons. Depending on the type of system and the required performance level, the calipers can either be in two-parts, monoblock or even monoblock machined from solid billet metal. The uprated brake discs can be integral (one-piece) or composite, drilled or slotted.

- Brembo quality
- Safety
- Performance
- Comfort
- Sports driving
- Sporty look

Available in 5 colours



1T3.9002A2 - 1T3.9002A5

1T3.9002A6

1T3.9002A7





## **Technical specifications**





**COMPATIBLE VEHICLES**