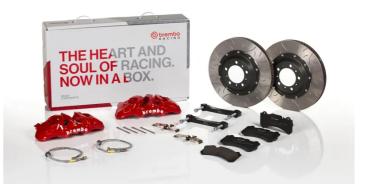

## UPGRADE GT KIT 1T3.9002A\_

The 1T3.9002A\_ GT kit is synonymous with superior performance

Complete braking systems, comprising components derived from the world of motorsports and offering unrivalled levels of technology on the market. They feature aluminium radial-mounted fixed calipers, with opposing pistons. Depending on the type of system and the required performance level, the calipers can either be in two-parts, monoblock or even monoblock machined from solid billet metal. The uprated brake discs can be integral (one-piece) or composite, drilled or slotted.

- Brembo quality
- Safety
- Performance
- Comfort
- Sports driving
- Sporty look

Available in 5 colours

1T3.9002A2 - 1T3.9002A5

1T3.9002A6

1T3.9002A7