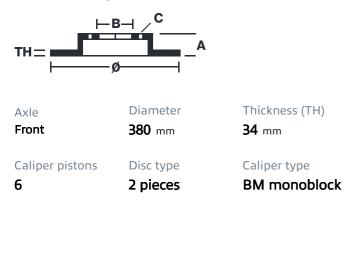

## () brembo

## UPGRADE GT KIT 1T3.9021A\_

The 1T3.9021A\_ GT kit is synonymous with superior performance

Complete braking systems, comprising components derived from the world of motorsports and offering unrivalled levels of technology on the market. They feature aluminium radial-mounted fixed calipers, with opposing pistons. Depending on the type of system and the required performance level, the calipers can either be in two-parts, monoblock or even monoblock machined from solid billet metal. The uprated brake discs can be integral (one-piece) or composite, drilled or slotted.

- Brembo quality
- Safety
- Performance
- Comfort
- Sports driving
- Sporty look

Available in 5 colours



1T3.9021A2 **—** 1T3.9021A5

1T3.9021A6

1T3.9021A7





## **Technical specifications**





**COMPATIBLE VEHICLES**