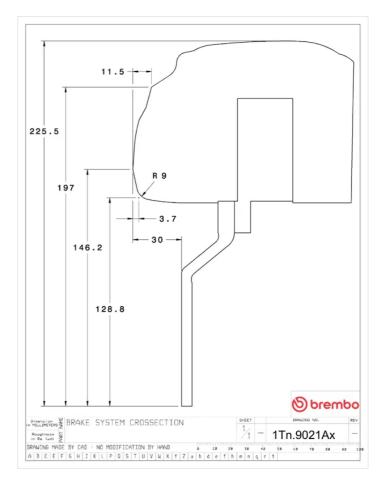

## () brembo

## UPGRADE GT KIT 1T3.9021A\_

The 1T3.9021A\_ GT kit is synonymous with superior performance

Complete braking systems, comprising components derived from the world of motorsports and offering unrivalled levels of technology on the market. They feature aluminium radial-mounted fixed calipers, with opposing pistons. Depending on the type of system and the required performance level, the calipers can either be in two-parts, monoblock or even monoblock machined from solid billet metal. The uprated brake discs can be integral (one-piece) or composite, drilled or slotted.

- Brembo quality
- Safety
- Performance
- Comfort
- Sports driving
- Sporty look

Available in 5 colours



1T3.9021A2 **—** 1T3.9021A5

1T3.9021A6

1T3.9021A7





## **Technical specifications**





**COMPATIBLE VEHICLES**