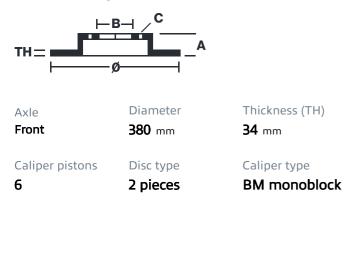

## () brembo

## UPGRADE GT KIT 1T3.9028A\_

The 1T3.9028A\_ GT kit is synonymous with superior performance

Complete braking systems, comprising components derived from the world of motorsports and offering unrivalled levels of technology on the market. They feature aluminium radial-mounted fixed calipers, with opposing pistons. Depending on the type of system and the required performance level, the calipers can either be in two-parts, monoblock or even monoblock machined from solid billet metal. The uprated brake discs can be integral (one-piece) or composite, drilled or slotted.

1T3.9028A2

- Brembo quality
- Safety
- Performance
- Comfort
- Sports driving
- Sporty look

Available in 5 colours



1T3.9028A5

1T3.9028A6

1T3.9028A7





## **Technical specifications**





**COMPATIBLE VEHICLES**