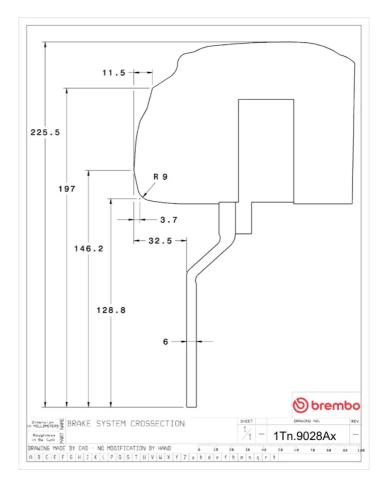

## () brembo

## UPGRADE GT KIT 1T3.9028A\_

The 1T3.9028A\_ GT kit is synonymous with superior performance

Complete braking systems, comprising components derived from the world of motorsports and offering unrivalled levels of technology on the market. They feature aluminium radial-mounted fixed calipers, with opposing pistons. Depending on the type of system and the required performance level, the calipers can either be in two-parts, monoblock or even monoblock machined from solid billet metal. The uprated brake discs can be integral (one-piece) or composite, drilled or slotted.

1T3.9028A2

- Brembo quality
- Safety
- Performance
- Comfort
- Sports driving
- Sporty look

Available in 5 colours



1T3.9028A5

1T3.9028A6

1T3.9028A7





## **Technical specifications**





**COMPATIBLE VEHICLES**