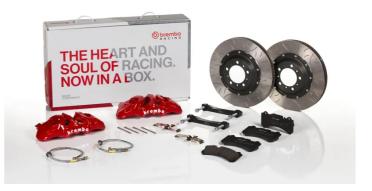

## UPGRADE GT KIT 1T3.9028A\_

The 1T3.9028A\_ GT kit is synonymous with superior performance

Complete braking systems, comprising components derived from the world of motorsports and offering unrivalled levels of technology on the market. They feature aluminium radial-mounted fixed calipers, with opposing pistons. Depending on the type of system and the required performance level, the calipers can either be in two-parts, monoblock or even monoblock machined from solid billet metal. The uprated brake discs can be integral (one-piece) or composite, drilled or slotted.

1T3.9028A2

- Brembo quality
- Safety
- Performance
- Comfort
- Sports driving
- Sporty look

Available in 5 colours

1T3.9028A5

1T3.9028A6

1T3.9028A7