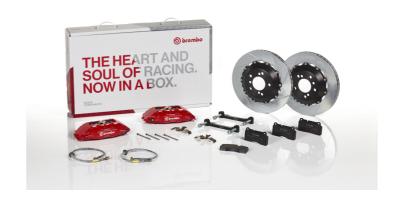

## UPGRADE GT KIT 2B2.7001A\_

## The 2B2.7001A\_ GT kit is synonymous with superior performance

Complete braking systems, comprising components derived from the world of motorsports and offering unrivalled levels of technology on the market. They feature aluminium radial-mounted fixed calipers, with opposing pistons. Depending on the type of system and the required performance level, the calipers can either be in two-parts, monoblock or even monoblock machined from solid billet metal. The uprated brake discs can be integral (one-piece) or composite, drilled or slotted.

- Brembo quality
- ✓ Safety
- Performance
- Comfort
- Sports driving
- ✓ Sporty look