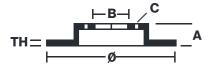

## **Technical specifications**

Axle Diameter Thickness (TH)

**Rear** 332 mm 32 mm

Caliper pistons Disc type Caliper type

4 2 pieces 2 pieces

**COMPATIBLE VEHICLES**