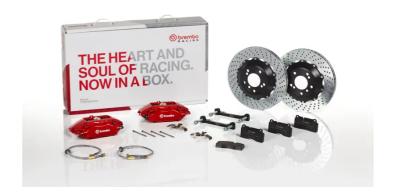

## UPGRADE GT KIT 2C1.6006A\_

## The 2C1.6006A\_ GT kit is synonymous with superior performance

Complete braking systems, comprising components derived from the world of motorsports and offering unrivalled levels of technology on the market. They feature aluminium radial-mounted fixed calipers, with opposing pistons. Depending on the type of system and the required performance level, the calipers can either be in two-parts, monoblock or even monoblock machined from solid billet metal. The uprated brake discs can be integral (one-piece) or composite, drilled or slotted.