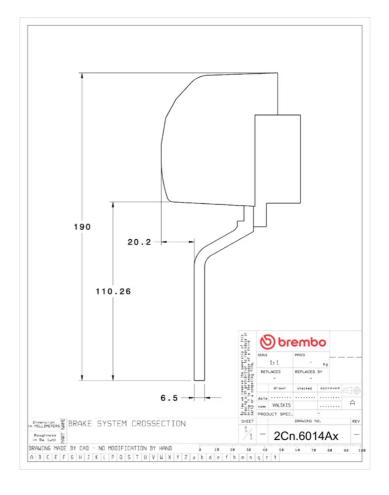

## **Technical specifications**

Axle Diameter Thickness (TH)

**Rear** 328 mm 28 mm

Caliper pistons Disc type Caliper type

4 2 pieces 2 pieces

**COMPATIBLE VEHICLES**