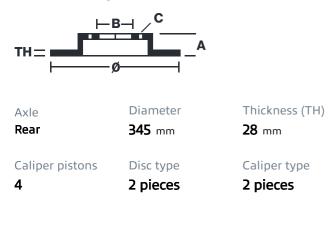

## () brembo

## UPGRADE GT KIT 2C1.8013A\_

The 2C1.8013A\_ GT kit is synonymous with superior performance

Complete braking systems, comprising components derived from the world of motorsports and offering unrivalled levels of technology on the market. They feature aluminium radial-mounted fixed calipers, with opposing pistons. Depending on the type of system and the required performance level, the calipers can either be in two-parts, monoblock or even monoblock machined from solid billet metal. The uprated brake discs can be integral (one-piece) or composite, drilled or slotted.

- Brembo quality
- Safety
- Performance
- Comfort
- Sports driving
- Sporty look

Available in 3 colours

🖢 2C1.8013A1 🛛 🛑 2C1.8013A2 👘 2C1.8013A3





## **Technical specifications**





**COMPATIBLE VEHICLES**