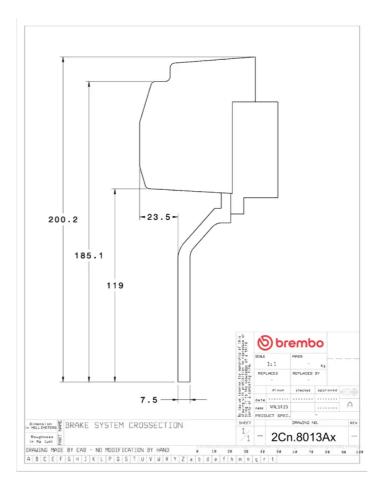

## () brembo

## UPGRADE GT KIT 2C1.8013A\_

The 2C1.8013A\_ GT kit is synonymous with superior performance

Complete braking systems, comprising components derived from the world of motorsports and offering unrivalled levels of technology on the market. They feature aluminium radial-mounted fixed calipers, with opposing pistons. Depending on the type of system and the required performance level, the calipers can either be in two-parts, monoblock or even monoblock machined from solid billet metal. The uprated brake discs can be integral (one-piece) or composite, drilled or slotted.

- Brembo quality
- Safety
- Performance
- Comfort
- Sports driving
- Sporty look

Available in 3 colours

🖢 2C1.8013A1 🛛 🛑 2C1.8013A2 👘 2C1.8013A3





## **Technical specifications**





**COMPATIBLE VEHICLES**