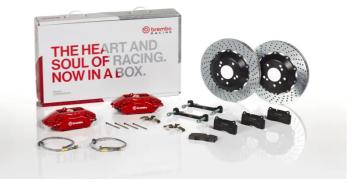

## UPGRADE GT KIT 2C1.8013A\_

The 2C1.8013A\_ GT kit is synonymous with superior performance

Complete braking systems, comprising components derived from the world of motorsports and offering unrivalled levels of technology on the market. They feature aluminium radial-mounted fixed calipers, with opposing pistons. Depending on the type of system and the required performance level, the calipers can either be in two-parts, monoblock or even monoblock machined from solid billet metal. The uprated brake discs can be integral (one-piece) or composite, drilled or slotted.

- Brembo quality
- Safety
- Performance
- Comfort
- Sports driving
- Sporty look

Available in 3 colours

🖢 2C1.8013A1 🛛 🛑 2C1.8013A2 👘 2C1.8013A3