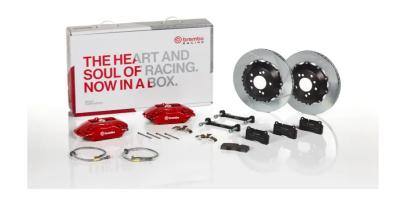

## UPGRADE GT KIT 2C2.6016A\_

## The 2C2.6016A\_ GT kit is synonymous with superior performance

Complete braking systems, comprising components derived from the world of motorsports and offering unrivalled levels of technology on the market. They feature aluminium radial-mounted fixed calipers, with opposing pistons. Depending on the type of system and the required performance level, the calipers can either be in two-parts, monoblock or even monoblock machined from solid billet metal. The uprated brake discs can be integral (one-piece) or composite, drilled or slotted.