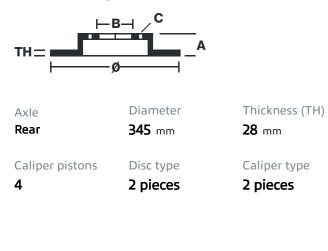

## () brembo

## UPGRADE GT KIT 2C3.8013A\_

The 2C3.8013A\_ GT kit is synonymous with superior performance

Complete braking systems, comprising components derived from the world of motorsports and offering unrivalled levels of technology on the market. They feature aluminium radial-mounted fixed calipers, with opposing pistons. Depending on the type of system and the required performance level, the calipers can either be in two-parts, monoblock or even monoblock machined from solid billet metal. The uprated brake discs can be integral (one-piece) or composite, drilled or slotted.

- Brembo quality
- Safety
- Performance
- Comfort
- Sports driving
- Sporty look

Available in 3 colours

2C3.8013A1 🛛 🛑 2

2C3.8013A2

2C3.8013A3





## **Technical specifications**





**COMPATIBLE VEHICLES**