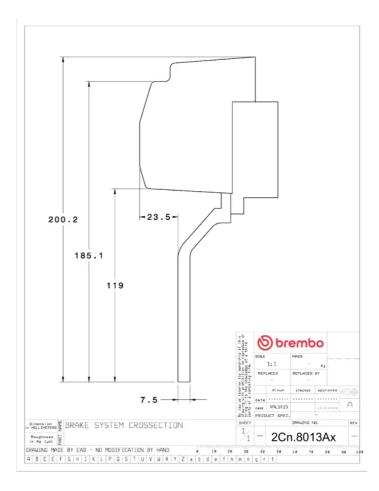

## () brembo

## UPGRADE GT KIT 2C3.8013A\_

The 2C3.8013A\_ GT kit is synonymous with superior performance

Complete braking systems, comprising components derived from the world of motorsports and offering unrivalled levels of technology on the market. They feature aluminium radial-mounted fixed calipers, with opposing pistons. Depending on the type of system and the required performance level, the calipers can either be in two-parts, monoblock or even monoblock machined from solid billet metal. The uprated brake discs can be integral (one-piece) or composite, drilled or slotted.

- Brembo quality
- Safety
- Performance
- Comfort
- Sports driving
- Sporty look

Available in 3 colours

2C3.8013A1 🛛 🛑 2

2C3.8013A2

2C3.8013A3





## **Technical specifications**





**COMPATIBLE VEHICLES**