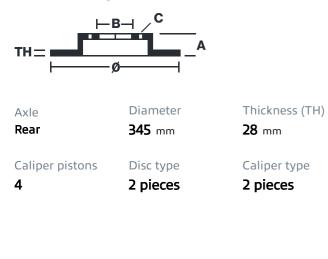

## (brembo

## UPGRADE GT KIT 2C3.8018A\_

The 2C3.8018A\_ GT kit is synonymous with superior performance

Complete braking systems, comprising components derived from the world of motorsports and offering unrivalled levels of technology on the market. They feature aluminium radial-mounted fixed calipers, with opposing pistons. Depending on the type of system and the required performance level, the calipers can either be in two-parts, monoblock or even monoblock machined from solid billet metal. The uprated brake discs can be integral (one-piece) or composite, drilled or slotted.

- Brembo quality
- Safety
- Performance
- Comfort
- Sports driving
- Sporty look

Available in 3 colours

2C3.8018A1

2C3.8018A2

2C3.8018A3





## **Technical specifications**





**COMPATIBLE VEHICLES**