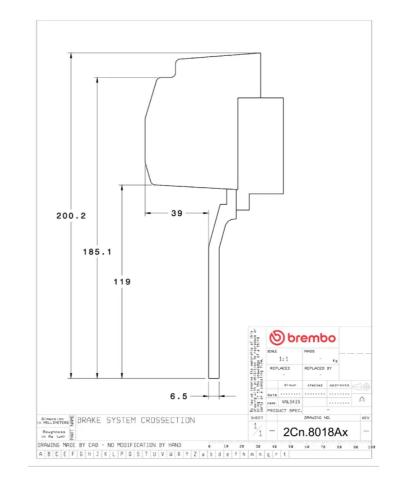

## (brembo

## UPGRADE GT KIT 2C3.8018A\_

The 2C3.8018A\_ GT kit is synonymous with superior performance

Complete braking systems, comprising components derived from the world of motorsports and offering unrivalled levels of technology on the market. They feature aluminium radial-mounted fixed calipers, with opposing pistons. Depending on the type of system and the required performance level, the calipers can either be in two-parts, monoblock or even monoblock machined from solid billet metal. The uprated brake discs can be integral (one-piece) or composite, drilled or slotted.

- Brembo quality
- Safety
- Performance
- Comfort
- Sports driving
- Sporty look

Available in 3 colours

2C3.8018A1

2C3.8018A2

2C3.8018A3





## **Technical specifications**





**COMPATIBLE VEHICLES**