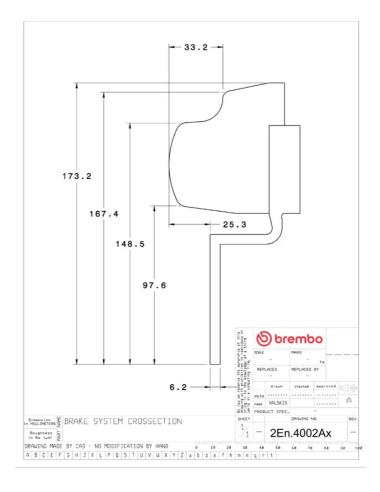

## **Technical specifications**

Axle Diameter Thickness (TH)

**Rear** 294 mm 19 mm

Caliper pistons Disc type Caliper type

2 1 piece 2 pieces

**COMPATIBLE VEHICLES**