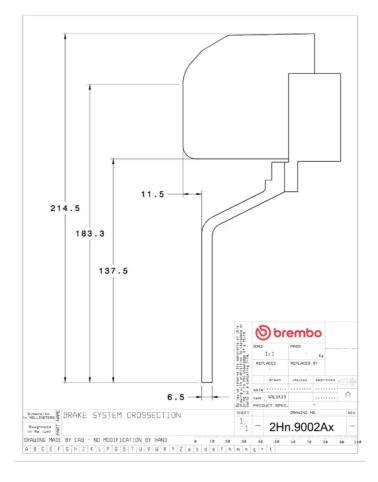

## **Technical specifications**

Axle Diameter Thickness (TH)

**Rear** 380 mm 32 mm

Caliper pistons Disc type Caliper type

4 2 pieces 2 pieces

**COMPATIBLE VEHICLES**