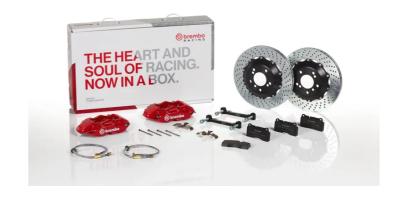

## UPGRADE GT KIT 2P1.8005A\_

## The 2P1.8005A\_ GT kit is synonymous with superior performance

Complete braking systems, comprising components derived from the world of motorsports and offering unrivalled levels of technology on the market. They feature aluminium radial-mounted fixed calipers, with opposing pistons. Depending on the type of system and the required performance level, the calipers can either be in two-parts, monoblock or even monoblock machined from solid billet metal. The uprated brake discs can be integral (one-piece) or composite, drilled or slotted.