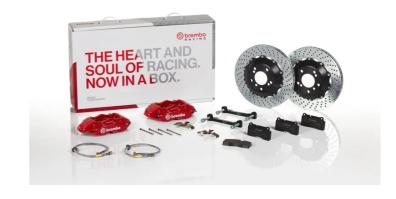

## The 2P1.8047A\_ GT kit is synonymous with superior performance

Complete braking systems, comprising components derived from the world of motorsports and offering unrivalled levels of technology on the market. They feature aluminium radial-mounted fixed calipers, with opposing pistons. Depending on the type of system and the required performance level, the calipers can either be in two-parts, monoblock or even monoblock machined from solid billet metal. The uprated brake discs can be integral (one-piece) or composite, drilled or slotted.

- Brembo quality
- ✓ Safety
- ✓ Performance
- ✓ Comfort
- Sports driving
- ✓ Sporty look