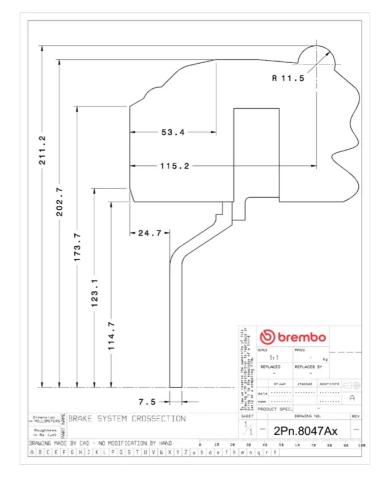

## **Technical specifications**

Axle Diameter Thickness (TH)

**Rear** 345 mm 28 mm

Caliper pistons Disc type Caliper type

4 2 pieces Monoblock

**COMPATIBLE VEHICLES**