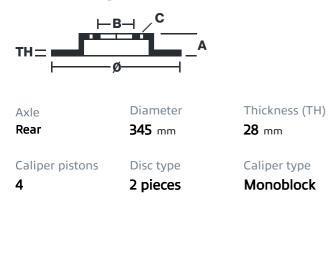

## () brembo

## UPGRADE GT KIT 2P1.8056A\_

The 2P1.8056A\_ GT kit is synonymous with superior performance

Complete braking systems, comprising components derived from the world of motorsports and offering unrivalled levels of technology on the market. They feature aluminium radial-mounted fixed calipers, with opposing pistons. Depending on the type of system and the required performance level, the calipers can either be in two-parts, monoblock or even monoblock machined from solid billet metal. The uprated brake discs can be integral (one-piece) or composite, drilled or slotted.

- Brembo quality
- Safety
- Performance
- Comfort
- Sports driving
- Sporty look

Available in 4 colours

2P1.8056A1

2P1.8056A2

2P1.8056A3

2P1.8056A5





## **Technical specifications**





**COMPATIBLE VEHICLES**