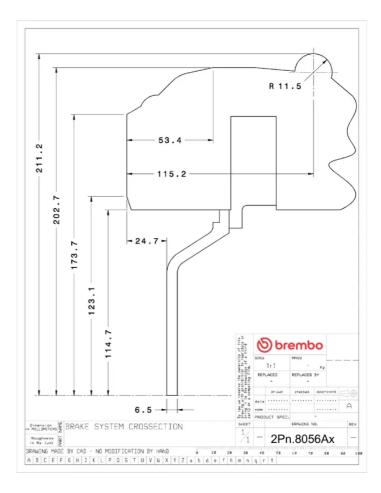

## () brembo

## UPGRADE GT KIT 2P1.8056A\_

The 2P1.8056A\_ GT kit is synonymous with superior performance

Complete braking systems, comprising components derived from the world of motorsports and offering unrivalled levels of technology on the market. They feature aluminium radial-mounted fixed calipers, with opposing pistons. Depending on the type of system and the required performance level, the calipers can either be in two-parts, monoblock or even monoblock machined from solid billet metal. The uprated brake discs can be integral (one-piece) or composite, drilled or slotted.

- Brembo quality
- Safety
- Performance
- Comfort
- Sports driving
- Sporty look

Available in 4 colours

2P1.8056A1

2P1.8056A2

2P1.8056A3

2P1.8056A5





## **Technical specifications**





**COMPATIBLE VEHICLES**