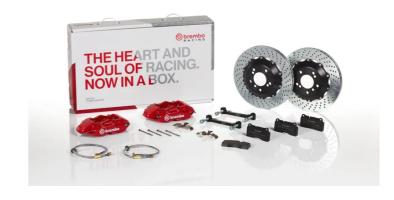

## The 2P1.8061A\_ GT kit is synonymous with superior performance

Complete braking systems, comprising components derived from the world of motorsports and offering unrivalled levels of technology on the market. They feature aluminium radial-mounted fixed calipers, with opposing pistons. Depending on the type of system and the required performance level, the calipers can either be in two-parts, monoblock or even monoblock machined from solid billet metal. The uprated brake discs can be integral (one-piece) or composite, drilled or slotted.

- Brembo quality
- ✓ Safety
- Performance
- ✓ Comfort
- Sports driving
- ✓ Sporty look