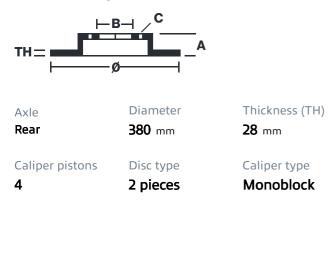

## () brembo

## UPGRADE GT KIT 2P1.9005A\_

The 2P1.9005A\_ GT kit is synonymous with superior performance

Complete braking systems, comprising components derived from the world of motorsports and offering unrivalled levels of technology on the market. They feature aluminium radial-mounted fixed calipers, with opposing pistons. Depending on the type of system and the required performance level, the calipers can either be in two-parts, monoblock or even monoblock machined from solid billet metal. The uprated brake discs can be integral (one-piece) or composite, drilled or slotted.

- Brembo quality
- Safety
- Performance
- Comfort
- Sports driving
- Sporty look

Available in 4 colours

2P1.9005A1

2P1.9005A2

2P1.9005A3

2P1.9005A5





## **Technical specifications**





**COMPATIBLE VEHICLES**