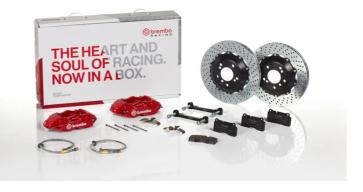

## UPGRADE GT KIT 2P1.9005A\_

The 2P1.9005A\_ GT kit is synonymous with superior performance

Complete braking systems, comprising components derived from the world of motorsports and offering unrivalled levels of technology on the market. They feature aluminium radial-mounted fixed calipers, with opposing pistons. Depending on the type of system and the required performance level, the calipers can either be in two-parts, monoblock or even monoblock machined from solid billet metal. The uprated brake discs can be integral (one-piece) or composite, drilled or slotted.

- Brembo quality
- Safety
- Performance
- Comfort
- Sports driving
- Sporty look

Available in 4 colours

2P1.9005A1

2P1.9005A2

2P1.9005A3

2P1.9005A5