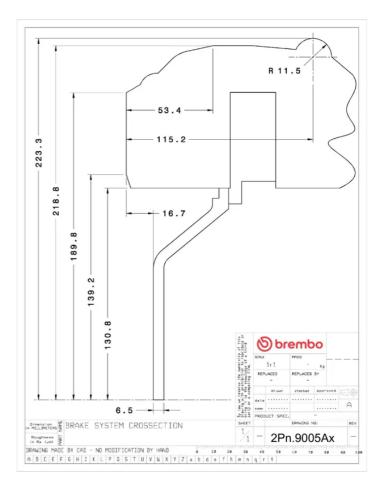

## () brembo

## UPGRADE GT KIT 2P1.9005A\_

The 2P1.9005A\_ GT kit is synonymous with superior performance

Complete braking systems, comprising components derived from the world of motorsports and offering unrivalled levels of technology on the market. They feature aluminium radial-mounted fixed calipers, with opposing pistons. Depending on the type of system and the required performance level, the calipers can either be in two-parts, monoblock or even monoblock machined from solid billet metal. The uprated brake discs can be integral (one-piece) or composite, drilled or slotted.

- Brembo quality
- Safety
- Performance
- Comfort
- Sports driving
- Sporty look

Available in 4 colours

2P1.9005A1

2P1.9005A2

2P1.9005A3

2P1.9005A5





## **Technical specifications**





**COMPATIBLE VEHICLES**