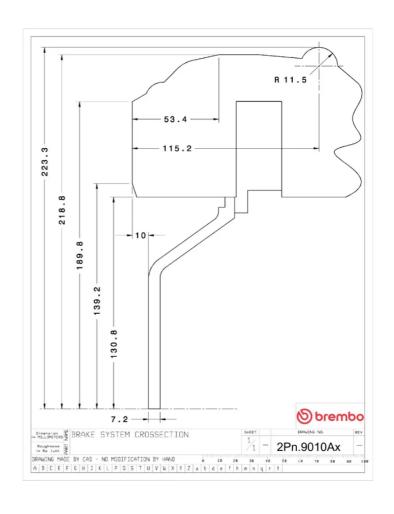

## **Technical specifications**

Axle Diameter Thickness (TH)

**Rear** 380 mm 28 mm

Caliper pistons Disc type Caliper type

4 2 pieces Monoblock