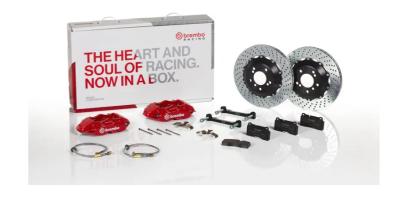

## UPGRADE GT KIT 2P1.9010A\_

## The 2P1.9010A\_ GT kit is synonymous with superior performance

Complete braking systems, comprising components derived from the world of motorsports and offering unrivalled levels of technology on the market. They feature aluminium radial-mounted fixed calipers, with opposing pistons. Depending on the type of system and the required performance level, the calipers can either be in two-parts, monoblock or even monoblock machined from solid billet metal. The uprated brake discs can be integral (one-piece) or composite, drilled or slotted.

- Brembo quality
- ✓ Safety
- Performance
- ✓ Comfort
- Sports driving
- ✓ Sporty look

## Available in 4 colours

**2P1.9010A1** 

**2P1.9010A2** 

2P1.9010A3

2P1.9010A5