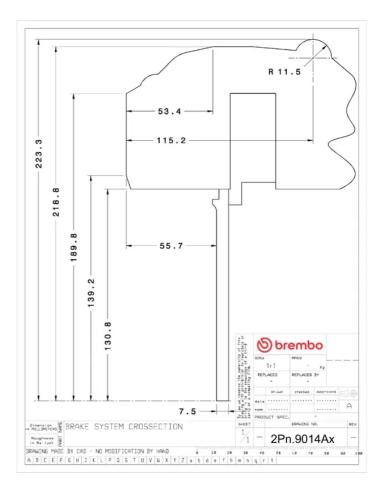

## () brembo

## UPGRADE GT KIT 2P1.9014A\_

The 2P1.9014A\_ GT kit is synonymous with superior performance

Complete braking systems, comprising components derived from the world of motorsports and offering unrivalled levels of technology on the market. They feature aluminium radial-mounted fixed calipers, with opposing pistons. Depending on the type of system and the required performance level, the calipers can either be in two-parts, monoblock or even monoblock machined from solid billet metal. The uprated brake discs can be integral (one-piece) or composite, drilled or slotted.

- Brembo quality
- Safety
- Performance
- Comfort
- Sports driving
- Sporty look

Available in 4 colours

2P1.9014A1

2P1.9014A2

2P1.9014A3 — 2P1.9014A5





## **Technical specifications**





**COMPATIBLE VEHICLES**