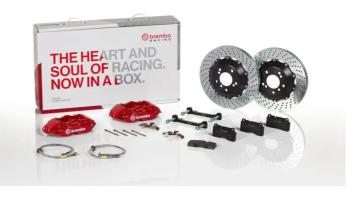

## UPGRADE GT KIT 2P1.9014A\_

The 2P1.9014A\_ GT kit is synonymous with superior performance

Complete braking systems, comprising components derived from the world of motorsports and offering unrivalled levels of technology on the market. They feature aluminium radial-mounted fixed calipers, with opposing pistons. Depending on the type of system and the required performance level, the calipers can either be in two-parts, monoblock or even monoblock machined from solid billet metal. The uprated brake discs can be integral (one-piece) or composite, drilled or slotted.

- Brembo quality
- Safety
- Performance
- Comfort
- Sports driving
- Sporty look

Available in 4 colours

2P1.9014A1

2P1.9014A2

2P1.9014A3 — 2P1.9014A5