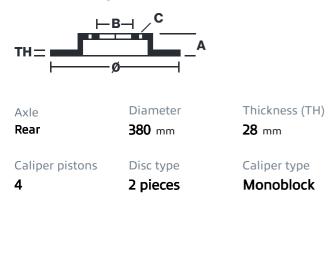

## () brembo

## UPGRADE GT KIT 2P1.9014A\_

The 2P1.9014A\_ GT kit is synonymous with superior performance

Complete braking systems, comprising components derived from the world of motorsports and offering unrivalled levels of technology on the market. They feature aluminium radial-mounted fixed calipers, with opposing pistons. Depending on the type of system and the required performance level, the calipers can either be in two-parts, monoblock or even monoblock machined from solid billet metal. The uprated brake discs can be integral (one-piece) or composite, drilled or slotted.

- Brembo quality
- Safety
- Performance
- Comfort
- Sports driving
- Sporty look

Available in 4 colours

2P1.9014A1

2P1.9014A2

2P1.9014A3 — 2P1.9014A5





## **Technical specifications**





**COMPATIBLE VEHICLES**