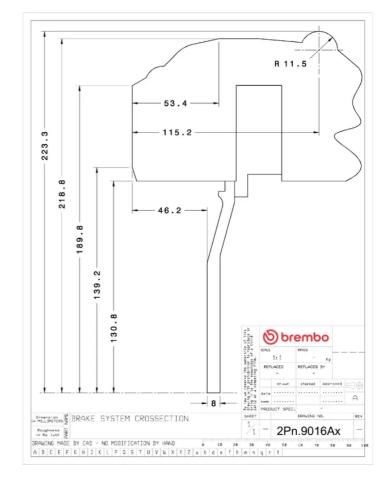

## **Technical specifications**

Axle Diameter Thickness (TH)

**Rear** 380 mm 28 mm

Caliper pistons Disc type Caliper type

4 2 pieces Monoblock

**COMPATIBLE VEHICLES**