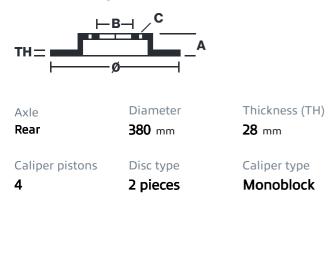

## () brembo

## UPGRADE GT KIT 2P1.9025A\_

The 2P1.9025A\_ GT kit is synonymous with superior performance

Complete braking systems, comprising components derived from the world of motorsports and offering unrivalled levels of technology on the market. They feature aluminium radial-mounted fixed calipers, with opposing pistons. Depending on the type of system and the required performance level, the calipers can either be in two-parts, monoblock or even monoblock machined from solid billet metal. The uprated brake discs can be integral (one-piece) or composite, drilled or slotted.

- Brembo quality
- Safety
- Performance
- Comfort
- Sports driving
- Sporty look

Available in 4 colours

2P1.9025A1

2P1.9025A2

2P1.9025A3 - 2P1.9025A5





## **Technical specifications**





**COMPATIBLE VEHICLES**