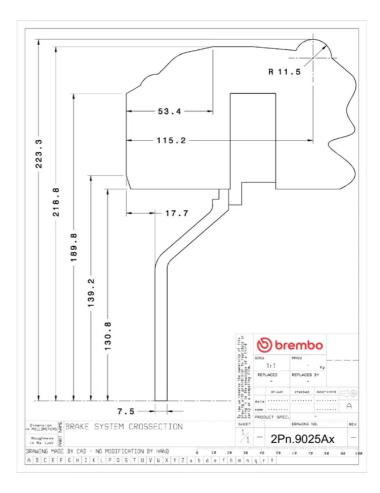

## () brembo

## UPGRADE GT KIT 2P1.9025A\_

The 2P1.9025A\_ GT kit is synonymous with superior performance

Complete braking systems, comprising components derived from the world of motorsports and offering unrivalled levels of technology on the market. They feature aluminium radial-mounted fixed calipers, with opposing pistons. Depending on the type of system and the required performance level, the calipers can either be in two-parts, monoblock or even monoblock machined from solid billet metal. The uprated brake discs can be integral (one-piece) or composite, drilled or slotted.

- Brembo quality
- Safety
- Performance
- Comfort
- Sports driving
- Sporty look

Available in 4 colours

2P1.9025A1

2P1.9025A2

2P1.9025A3 - 2P1.9025A5





## **Technical specifications**





**COMPATIBLE VEHICLES**