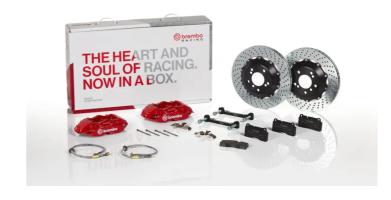

## UPGRADE GT KIT 2P1.9031A\_

## The 2P1.9031A\_ GT kit is synonymous with superior performance

Complete braking systems, comprising components derived from the world of motorsports and offering unrivalled levels of technology on the market. They feature aluminium radial-mounted fixed calipers, with opposing pistons. Depending on the type of system and the required performance level, the calipers can either be in two-parts, monoblock or even monoblock machined from solid billet metal. The uprated brake discs can be integral (one-piece) or composite, drilled or slotted.