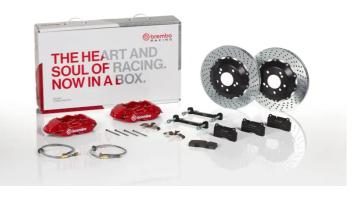

## UPGRADE GT KIT 2P1.9039A\_

The 2P1.9039A\_ GT kit is synonymous with superior performance

Complete braking systems, comprising components derived from the world of motorsports and offering unrivalled levels of technology on the market. They feature aluminium radial-mounted fixed calipers, with opposing pistons. Depending on the type of system and the required performance level, the calipers can either be in two-parts, monoblock or even monoblock machined from solid billet metal. The uprated brake discs can be integral (one-piece) or composite, drilled or slotted.

- Brembo quality
- Safety
- Performance
- Comfort
- Sports driving
- Sporty look

Available in 4 colours

2P1.9039A1

2P1.9039A2

2P1.9039A3 - 2P1.9039A5