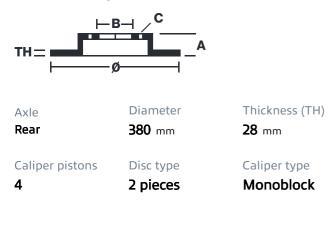

## () brembo

## UPGRADE GT KIT 2P1.9039A\_

The 2P1.9039A\_ GT kit is synonymous with superior performance

Complete braking systems, comprising components derived from the world of motorsports and offering unrivalled levels of technology on the market. They feature aluminium radial-mounted fixed calipers, with opposing pistons. Depending on the type of system and the required performance level, the calipers can either be in two-parts, monoblock or even monoblock machined from solid billet metal. The uprated brake discs can be integral (one-piece) or composite, drilled or slotted.

- Brembo quality
- Safety
- Performance
- Comfort
- Sports driving
- Sporty look

Available in 4 colours

2P1.9039A1

2P1.9039A2

2P1.9039A3 - 2P1.9039A5





## **Technical specifications**





**COMPATIBLE VEHICLES**