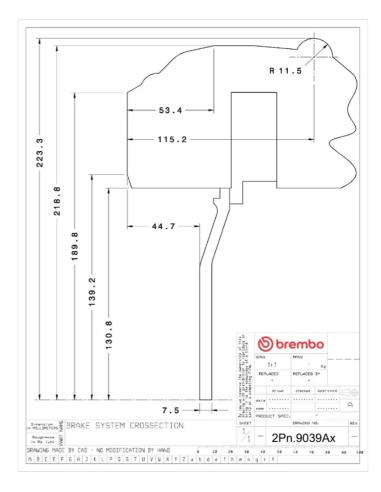

## () brembo

## UPGRADE GT KIT 2P1.9039A\_

The 2P1.9039A\_ GT kit is synonymous with superior performance

Complete braking systems, comprising components derived from the world of motorsports and offering unrivalled levels of technology on the market. They feature aluminium radial-mounted fixed calipers, with opposing pistons. Depending on the type of system and the required performance level, the calipers can either be in two-parts, monoblock or even monoblock machined from solid billet metal. The uprated brake discs can be integral (one-piece) or composite, drilled or slotted.

- Brembo quality
- Safety
- Performance
- Comfort
- Sports driving
- Sporty look

Available in 4 colours

2P1.9039A1

2P1.9039A2

2P1.9039A3 - 2P1.9039A5





## **Technical specifications**





**COMPATIBLE VEHICLES**