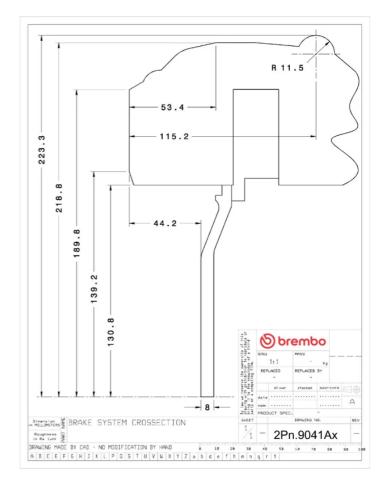

## **Technical specifications**

Axle Diameter Thickness (TH)

**Rear** 380 mm 28 mm

Caliper pistons Disc type Caliper type

4 2 pieces Monoblock

**COMPATIBLE VEHICLES**