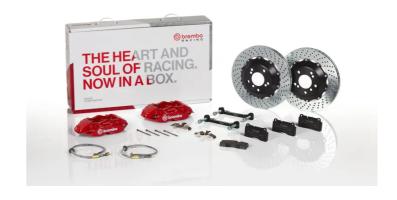

## **UPGRADE GT KIT** 2P1.9041A

## The 2P1.9041A GT kit is synonymous with superior performance

Complete braking systems, comprising components derived from the world of motorsports and offering unrivalled levels of technology on the market. They feature aluminium radial-mounted fixed calipers, with opposing pistons. Depending on the type of system and the required performance level, the calipers can either be in two-parts, monoblock or even monoblock machined from solid billet metal. The uprated brake discs can be integral (one-piece) or composite, drilled or slotted.

## Available in 4 colours

2P1.9041A1

2P1.9041A2

2P1.9041A3

2P1.9041A5