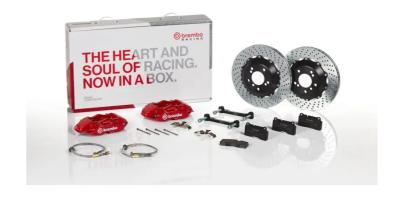

## UPGRADE GT KIT 2P1.9055A\_

## The 2P1.9055A\_ GT kit is synonymous with superior performance

Complete braking systems, comprising components derived from the world of motorsports and offering unrivalled levels of technology on the market. They feature aluminium radial-mounted fixed calipers, with opposing pistons. Depending on the type of system and the required performance level, the calipers can either be in two-parts, monoblock or even monoblock machined from solid billet metal. The uprated brake discs can be integral (one-piece) or composite, drilled or slotted.

- Brembo quality
- Safety
- Performance
- ✓ Comfort
- Sports driving
- ✓ Sporty look