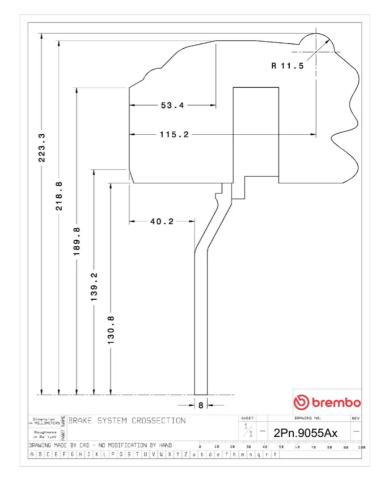

## **Technical specifications**

Axle Diameter Thickness (TH)

**Rear** 380 mm 28 mm

Caliper pistons Disc type Caliper type

4 2 pieces Monoblock

**COMPATIBLE VEHICLES**