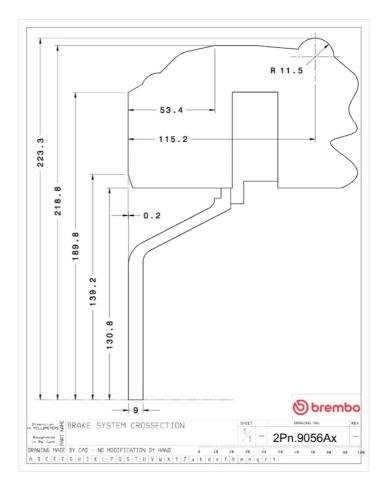

## () brembo

## UPGRADE GT KIT 2P1.9056A\_

The 2P1.9056A\_ GT kit is synonymous with superior performance

Complete braking systems, comprising components derived from the world of motorsports and offering unrivalled levels of technology on the market. They feature aluminium radial-mounted fixed calipers, with opposing pistons. Depending on the type of system and the required performance level, the calipers can either be in two-parts, monoblock or even monoblock machined from solid billet metal. The uprated brake discs can be integral (one-piece) or composite, drilled or slotted.

- Brembo quality
- Safety
- Performance
- Comfort
- Sports driving
- Sporty look

Available in 4 colours

2P1.9056A1

2P1.9056A2

2P1.9056A3 - 2P1.9056A5





## **Technical specifications**





**COMPATIBLE VEHICLES**