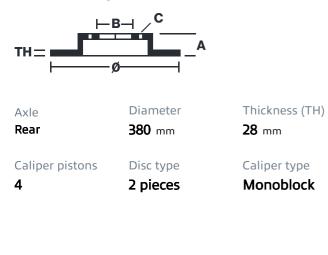

## () brembo

## UPGRADE GT KIT 2P1.9056A\_

The 2P1.9056A\_ GT kit is synonymous with superior performance

Complete braking systems, comprising components derived from the world of motorsports and offering unrivalled levels of technology on the market. They feature aluminium radial-mounted fixed calipers, with opposing pistons. Depending on the type of system and the required performance level, the calipers can either be in two-parts, monoblock or even monoblock machined from solid billet metal. The uprated brake discs can be integral (one-piece) or composite, drilled or slotted.

- Brembo quality
- Safety
- Performance
- Comfort
- Sports driving
- Sporty look

Available in 4 colours

2P1.9056A1

2P1.9056A2

2P1.9056A3 - 2P1.9056A5





## **Technical specifications**





**COMPATIBLE VEHICLES**