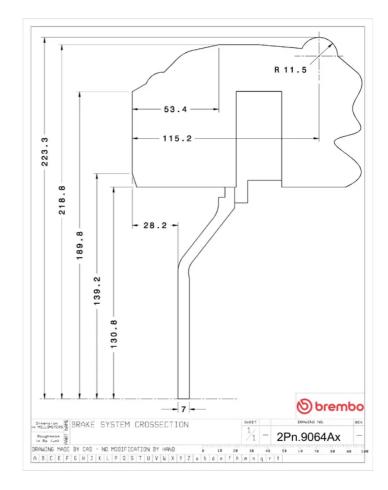

## **Technical specifications**

Axle Diameter Thickness (TH)

**Rear** 380 mm 28 mm

Caliper pistons Disc type Caliper type

4 2 pieces Monoblock

**COMPATIBLE VEHICLES**