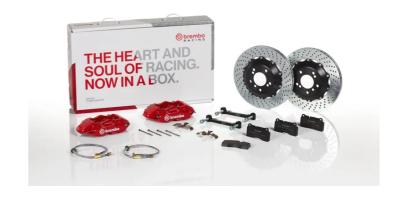

## UPGRADE GT KIT 2P1.9064A\_

## The 2P1.9064A\_ GT kit is synonymous with superior performance

Complete braking systems, comprising components derived from the world of motorsports and offering unrivalled levels of technology on the market. They feature aluminium radial-mounted fixed calipers, with opposing pistons. Depending on the type of system and the required performance level, the calipers can either be in two-parts, monoblock or even monoblock machined from solid billet metal. The uprated brake discs can be integral (one-piece) or composite, drilled or slotted.

## Available in 4 colours

**2**P1.9064A1

P1.9064A2

2P1.9064A3

2

2P1.9064A5