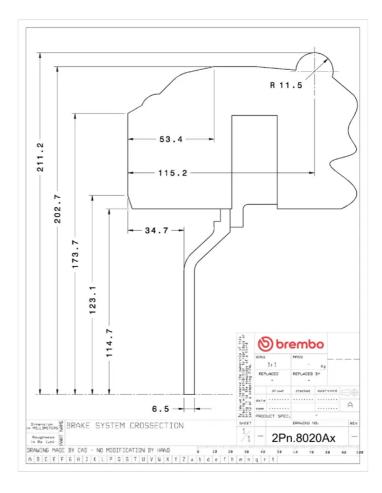

## () brembo

## UPGRADE GT KIT 2P2.8020A\_

The 2P2.8020A\_ GT kit is synonymous with superior performance

Complete braking systems, comprising components derived from the world of motorsports and offering unrivalled levels of technology on the market. They feature aluminium radial-mounted fixed calipers, with opposing pistons. Depending on the type of system and the required performance level, the calipers can either be in two-parts, monoblock or even monoblock machined from solid billet metal. The uprated brake discs can be integral (one-piece) or composite, drilled or slotted.

- ✓ Brembo quality
- Safety
- Performance
- Comfort
- Sports driving
- Sporty look

Available in 4 colours

2P2.8020A1

2P2.8020A2

2P2.8020A3

2P2.8020A5





## **Technical specifications**





**COMPATIBLE VEHICLES**