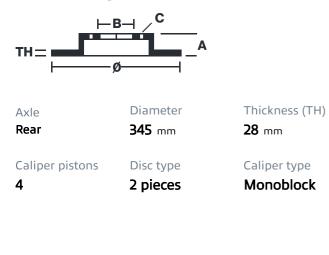

## () brembo

## UPGRADE GT KIT 2P2.8020A\_

The 2P2.8020A\_ GT kit is synonymous with superior performance

Complete braking systems, comprising components derived from the world of motorsports and offering unrivalled levels of technology on the market. They feature aluminium radial-mounted fixed calipers, with opposing pistons. Depending on the type of system and the required performance level, the calipers can either be in two-parts, monoblock or even monoblock machined from solid billet metal. The uprated brake discs can be integral (one-piece) or composite, drilled or slotted.

- ✓ Brembo quality
- Safety
- Performance
- Comfort
- Sports driving
- Sporty look

Available in 4 colours

2P2.8020A1

2P2.8020A2

2P2.8020A3

2P2.8020A5





## **Technical specifications**





**COMPATIBLE VEHICLES**