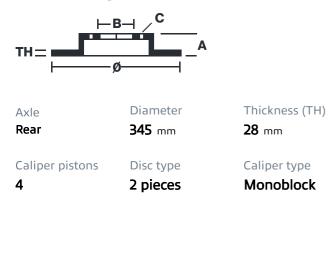

## () brembo

## UPGRADE GT KIT 2P2.8041A\_

The 2P2.8041A\_ GT kit is synonymous with superior performance

Complete braking systems, comprising components derived from the world of motorsports and offering unrivalled levels of technology on the market. They feature aluminium radial-mounted fixed calipers, with opposing pistons. Depending on the type of system and the required performance level, the calipers can either be in two-parts, monoblock or even monoblock machined from solid billet metal. The uprated brake discs can be integral (one-piece) or composite, drilled or slotted.

- Brembo quality
- Safety
- Performance
- Comfort
- Sports driving
- Sporty look

Available in 4 colours

2P2.8041A1

2P2.8041A2

2P2.8041A3

\_\_\_\_\_ 2P2.8041A5





## **Technical specifications**





**COMPATIBLE VEHICLES**