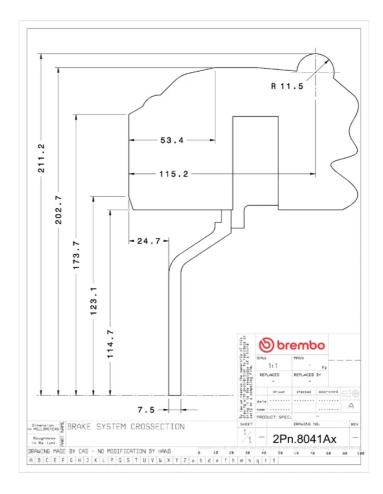

## () brembo

## UPGRADE GT KIT 2P2.8041A\_

The 2P2.8041A\_ GT kit is synonymous with superior performance

Complete braking systems, comprising components derived from the world of motorsports and offering unrivalled levels of technology on the market. They feature aluminium radial-mounted fixed calipers, with opposing pistons. Depending on the type of system and the required performance level, the calipers can either be in two-parts, monoblock or even monoblock machined from solid billet metal. The uprated brake discs can be integral (one-piece) or composite, drilled or slotted.

- Brembo quality
- Safety
- Performance
- Comfort
- Sports driving
- Sporty look

Available in 4 colours

2P2.8041A1

2P2.8041A2

2P2.8041A3

\_\_\_\_\_ 2P2.8041A5





## **Technical specifications**





**COMPATIBLE VEHICLES**