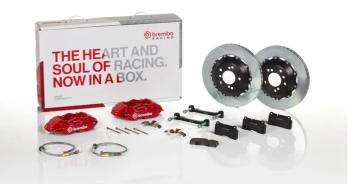

## UPGRADE GT KIT 2P2.8041A\_

The 2P2.8041A\_ GT kit is synonymous with superior performance

Complete braking systems, comprising components derived from the world of motorsports and offering unrivalled levels of technology on the market. They feature aluminium radial-mounted fixed calipers, with opposing pistons. Depending on the type of system and the required performance level, the calipers can either be in two-parts, monoblock or even monoblock machined from solid billet metal. The uprated brake discs can be integral (one-piece) or composite, drilled or slotted.

- Brembo quality
- Safety
- Performance
- Comfort
- Sports driving
- Sporty look

Available in 4 colours

2P2.8041A1

2P2.8041A2

2P2.8041A3

\_\_\_\_\_ 2P2.8041A5