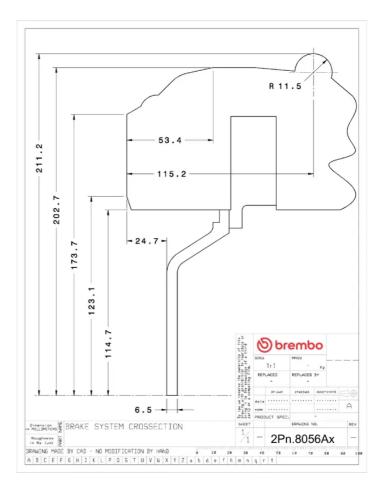

## () brembo

## UPGRADE GT KIT 2P2.8056A\_

The 2P2.8056A\_ GT kit is synonymous with superior performance

Complete braking systems, comprising components derived from the world of motorsports and offering unrivalled levels of technology on the market. They feature aluminium radial-mounted fixed calipers, with opposing pistons. Depending on the type of system and the required performance level, the calipers can either be in two-parts, monoblock or even monoblock machined from solid billet metal. The uprated brake discs can be integral (one-piece) or composite, drilled or slotted.

- Brembo quality
- Safety
- Performance
- Comfort
- Sports driving
- Sporty look

Available in 4 colours

2P2.8056A1

2P2.8056A2

2P2.8056A3

2P2.8056A5





## **Technical specifications**





**COMPATIBLE VEHICLES**