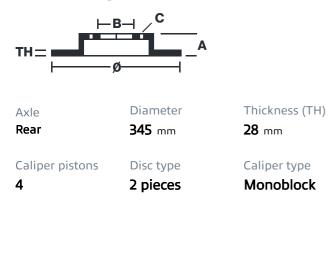

## () brembo

## UPGRADE GT KIT 2P2.8056A\_

The 2P2.8056A\_ GT kit is synonymous with superior performance

Complete braking systems, comprising components derived from the world of motorsports and offering unrivalled levels of technology on the market. They feature aluminium radial-mounted fixed calipers, with opposing pistons. Depending on the type of system and the required performance level, the calipers can either be in two-parts, monoblock or even monoblock machined from solid billet metal. The uprated brake discs can be integral (one-piece) or composite, drilled or slotted.

- Brembo quality
- Safety
- Performance
- Comfort
- Sports driving
- Sporty look

Available in 4 colours

2P2.8056A1

2P2.8056A2

2P2.8056A3

2P2.8056A5





## **Technical specifications**





**COMPATIBLE VEHICLES**