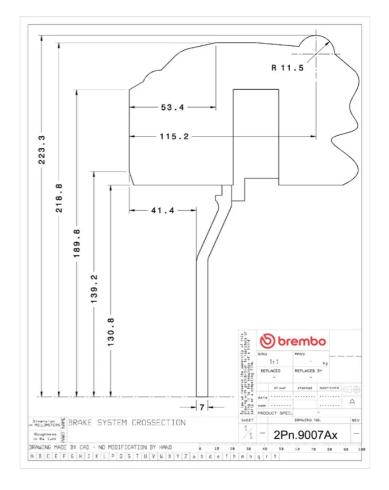

## **Technical specifications**

Axle Diameter Thickness (TH)

**Rear** 380 mm 28 mm

Caliper pistons Disc type Caliper type

4 2 pieces Monoblock

**COMPATIBLE VEHICLES**