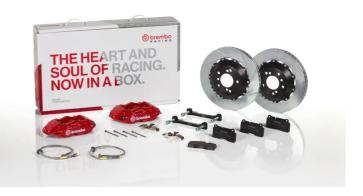

## UPGRADE GT KIT 2P2.9014A\_

The 2P2.9014A\_ GT kit is synonymous with superior performance

Complete braking systems, comprising components derived from the world of motorsports and offering unrivalled levels of technology on the market. They feature aluminium radial-mounted fixed calipers, with opposing pistons. Depending on the type of system and the required performance level, the calipers can either be in two-parts, monoblock or even monoblock machined from solid billet metal. The uprated brake discs can be integral (one-piece) or composite, drilled or slotted.

- Brembo quality
- Safety
- Performance
- Comfort
- Sports driving
- Sporty look

Available in 4 colours

2P2.9014A1

2P2.9014A2

2P2.9014A3

2P2.9014A5