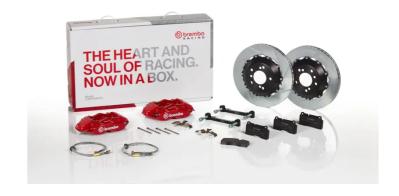

## UPGRADE GT KIT 2P2.9016A\_

## The 2P2.9016A\_ GT kit is synonymous with superior performance

Complete braking systems, comprising components derived from the world of motorsports and offering unrivalled levels of technology on the market. They feature aluminium radial-mounted fixed calipers, with opposing pistons. Depending on the type of system and the required performance level, the calipers can either be in two-parts, monoblock or even monoblock machined from solid billet metal. The uprated brake discs can be integral (one-piece) or composite, drilled or slotted.

- Brembo quality
- ✓ Safety
- Performance
- ✓ Comfort
- Sports driving
- ✓ Sporty look